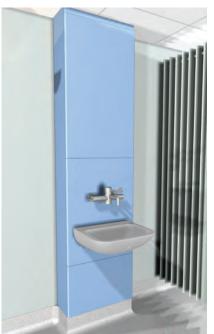

# Boxed Out Full Height Unit

- All Panels are post-formed on the vertical edges.
- Lipped using matching PVC edging on all horizontal edges.

Panels Split to suit sanitary-ware requirements.

All our Duct Panelling Units can be manufactured to suit your particular needs.

- Top Panel is on Lift On/Off Clips.
- Middle Panel is a Fixed Panel, this is for ease of installation.
- Bottom Panel is on Push On/Off Clips to gain access if needed.