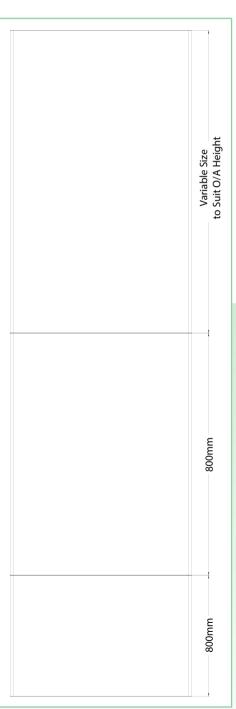

### Panels Only

All Panels are post-formed on the vertical edges.

 All units have the option to change the facing panels to a 12.5<sub>mm</sub> Compact Grade Laminate.

 For fitting into apertures within dry lined stud partition walls.

- Top Panel is on Lift On/Off Clips.
- Middle Panel is a Fixed Panel, this is for ease of installation.
- Bottom Panel is on Push On/Off Clips to gain access if needed.