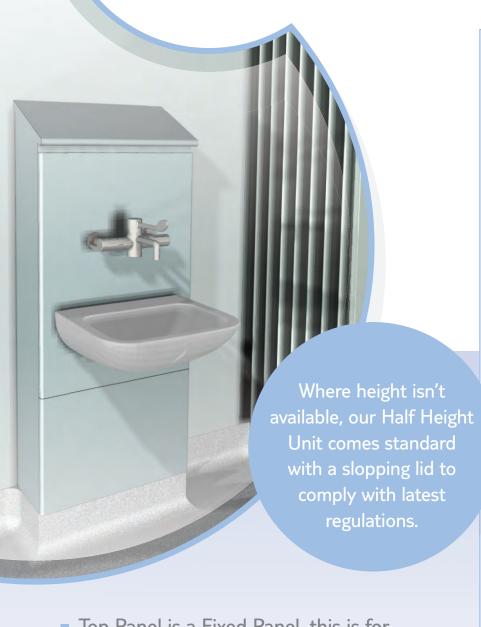

# Boxed Out Half Height Unit

- Lipped using matching PVC edging on all horizontal edges.
- Panels Split to suit sanitary-ware requirements.
- Variable box unit depth to accommodate all services.

- Top Panel is a Fixed Panel, this is for ease of installation.
- Bottom Panel is on Push On/Off Clips to gain access if needed.