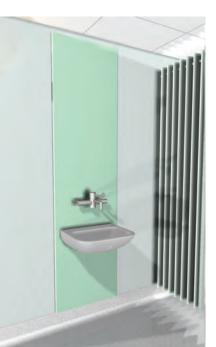

### Panels Only

All Panels are post-formed on the vertical edges.

 All units have the option to change the facing panels to a 12.5<sub>mm</sub> Compact Grade Laminate.

 For fitting into apertures within dry lined stud partition walls.