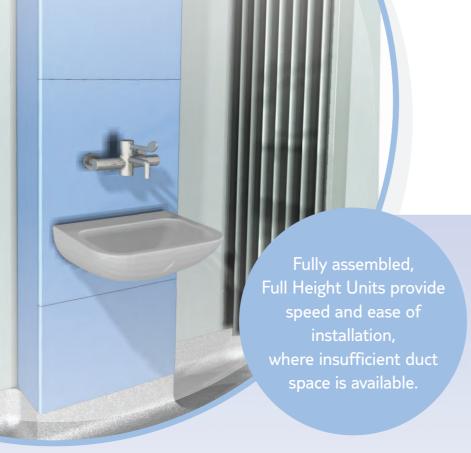

# Boxed Out Full Height Unit

- All Panels are post-formed on the vertical edges.
- Lipped using matching PVC edging on all horizontal edges.

Panels Split to suit sanitary-ware requirements.

All our Duct Panelling Units can be manufactured to suit your particular needs.

- Top Panel is on Lift On/Off Clips.
- Middle Panel is a Fixed Panel, this is for ease of installation.
- Bottom Panel is on Push On/Off Clips to gain access if needed.