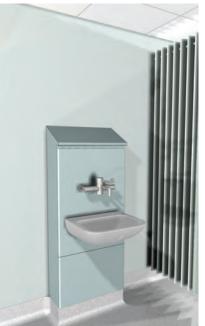

# Boxed Out Half Height Unit

- Lipped using matching PVC edging on all horizontal edges.
- Panels Split to suit sanitary-ware requirements.
- Variable box unit depth to accommodate all services.

- Top Panel is a Fixed Panel, this is for ease of installation.
- Bottom Panel is on Push On/Off Clips to gain access if needed.