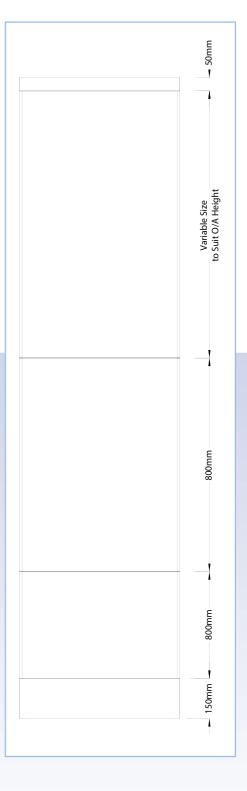

# Boxed Out Full Height Unit

- All Panels are post-formed on the vertical edges.
- Lipped using matching PVC edging on all horizontal edges.

Panels Split to suit sanitary-ware requirements.

All our Duct Panelling Units can be manufactured to suit your particular needs.

- Top Panel is on Lift On/Off Clips.
- Middle Panel is a Fixed Panel, this is for ease of installation.
- Bottom Panel is on Push On/Off Clips to gain access if needed.