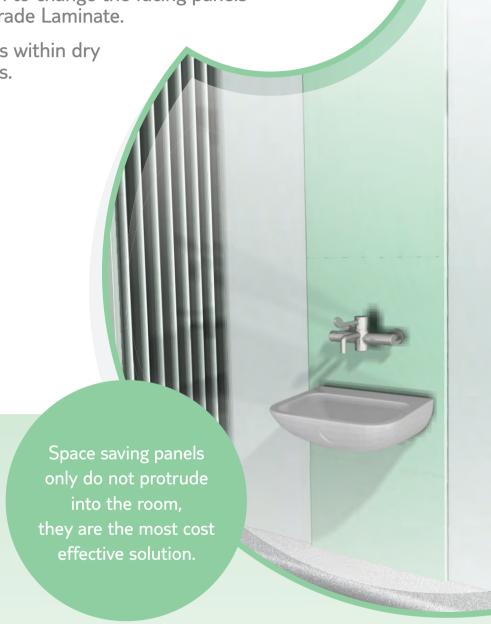

### Panels Only

All Panels are post-formed on the vertical edges.

 All units have the option to change the facing panels to a 12.5<sub>mm</sub> Compact Grade Laminate.

 For fitting into apertures within dry lined stud partition walls.