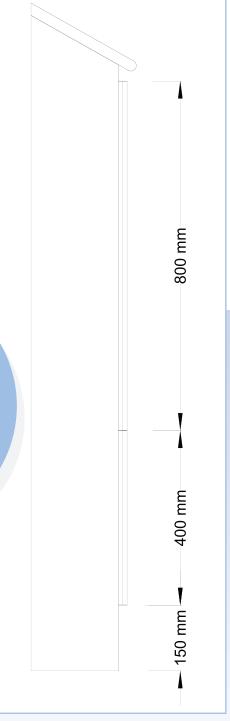

# Boxed Out Half Height Unit

- Lipped using matching PVC edging on all horizontal edges.
- Panels Split to suit sanitary-ware requirements.
- Variable box unit depth to accommodate all services.

- Top Panel is a Fixed Panel, this is for ease of installation.
- Bottom Panel is on Push On/Off Clips to gain access if needed.